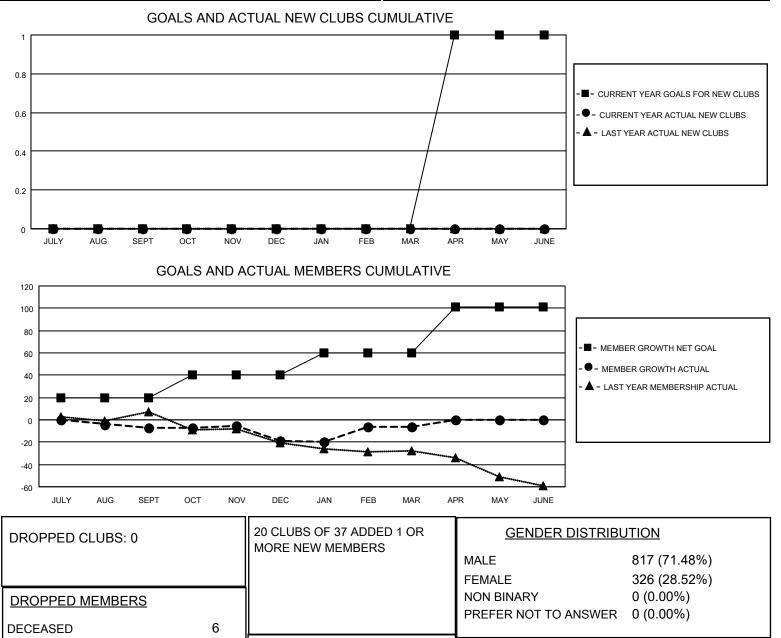

## LOCATION MISSOURI

District 26 M2

Results as of: 3/31/2023

| Clubs                 |               |           |               | Members               |                        |                         |                                                    |
|-----------------------|---------------|-----------|---------------|-----------------------|------------------------|-------------------------|----------------------------------------------------|
| RESULTS FOR 2022-2023 |               |           |               | RESULTS FOR 2022-2023 |                        |                         |                                                    |
| QUARTER               | NEW CLUB GOAL | NEW CLUBS | DROPPED CLUBS | QUARTER MEME          | BER GROWTH NET<br>GOAL | MEMBER GROWTH<br>ACTUAL | DROPPED<br>MEMBERS ACTUAL<br>(including transfers) |
| JULY/AUG/SEPT         | 0             | 0         | 0             | JULY/AUG/SEPT         | 20                     | 20                      | 27                                                 |
| OCT/NOV/DEC           | 0             | 0         | 0             | OCT/NOV/DEC           | 20                     | 14                      | 26                                                 |
| JAN/FEB/MAR           | 0             | 0         | 0             | JAN/FEB/MAR           | 20                     | 35                      | 18                                                 |
| APR/MAY/JUNE          | 1             | 0         | 0             | APR/MAY/JUNE          | 41                     | 0                       | 0                                                  |